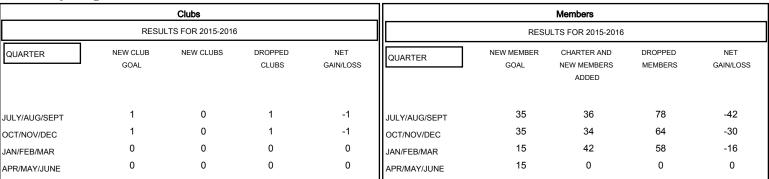

# GOALS AND ACTUAL NEW CLUBS CUMULATIVE

| DROPPED CLUBS: 2 |     |
|------------------|-----|
| DROPPED MEMBERS  |     |
| DECEASED         | 24  |
| CLUB CANCELLED   | 14  |
| OTHER            | 161 |
| TOTAL            | 199 |

| 40 CLUBS OF 63 ADDED 1 OR MORE<br>NEW MEMBERS | GENDER DISTRIBU<br>MALE<br>FEMALE     | UTION<br>1,673 (78.21%)<br>466 (21.79%) |            |
|-----------------------------------------------|---------------------------------------|-----------------------------------------|------------|
| CLICK HERE FOR HEALTH ASSESSMENT DATA         | FAMILY UNIT MEMBERS HEAD OF HOUSEHOLD |                                         | 373<br>180 |