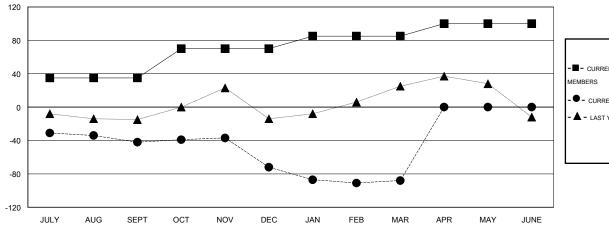

#### GOALS AND ACTUAL MEMBERS CUMULATIVE

| -■-  | CURRENT YEAR GOALS FOR NEW |
|------|----------------------------|
| MEMA | EDS                        |

- ● - CURRENT YEAR ACTUAL MEMBERS

- A - LAST YEAR ACTUAL MEMBERS